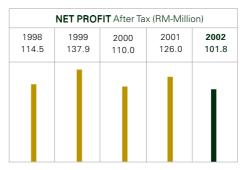

#### **OPERATING RESULTS**

Group revenue for the year under review at RM838.8 million was 0.3% lower than 2001. The lower revenue was primarily due to lower export sales.

Group profit before tax declined by 21.6% or RM34.8 million to RM126.8 million compared to the previous year. The decline in profits was mainly attributable to the high trade discounting as a result of the intense price competition in the market.

#### KEPUTUSAN OPERASI

Perolehan Kumpulan pada tahun dalam kajian sebanyak RM838.8 juta adalah 0.3% lebih rendah berbanding tahun 2001. Punca utama perolehan yang lebih rendah ini adalah pengurangan jualan eksport.

#### 營運業績

在 檢 討 財 政 年 度 中, 本 集 團 取 得 了 八 億 三 千 八 百 八 十 万 零 吉 的 營 業 額 , 比 二 零 零 一 年 降 低 了 零 點 三 巴 仙 。 低 營 業 額 的 主 要 原 因 是 因 為 出 口 量 降 低 所 導 致 。

集團扣稅前盈利為一億二千六百八十万零吉較去年的扣稅前盈利降低了廿一點六 巴仙或相等于三千四百八十万零吉。盈利降低的主要原因是為了應付市場价格激烈 競爭而提供了高貿易折扣所導致。