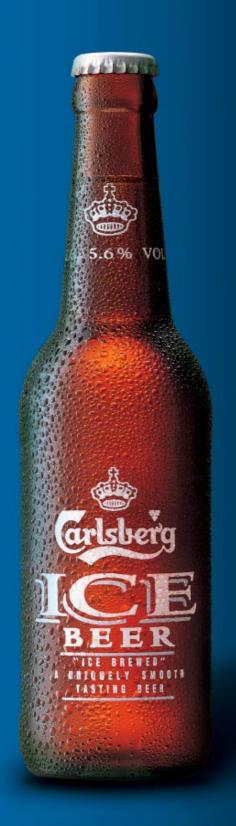

## The chill-out beer.

Carlsberg Ice Beer is produced through an ice brewing process where the temperature is reduced to minus four degree Celsius when ice crystals begin to form. The crystals are then removed resulting in a beer with an extraordinary balance, rich in flavour, smooth and easy to drink.

#### **CHARACTERISTICS:**

- Colour Blonde
- Alcohol Content 5.6%
- Pack Size
  Pint bottle 325ml

Since its inception, Carlsberg Malaysia has substantially increased production of the Carlsberg range of products. In addition to Carlsberg Green Label - the undisputed leader in the local beer market, the range also includes Carlsberg Special Brew, Carl's, Carlsberg Ice Beer, Chang Beer, Royal Stout, Jolly Shandy, Nutrimalt and Tetley's.