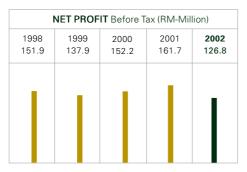

#### **OPERATING RESULTS**

Group revenue for the year under review at RM838.8 million was 0.3% lower than 2001. The lower revenue was primarily due to lower export sales.

Group profit before tax declined by 21.6% or RM34.8 million to RM126.8 million compared to the previous year. The decline in profits was mainly attributable to the high trade discounting as a result of the intense price competition in the market.

Keuntungan Kumpulan sebelum cukai susut sebanyak 21.6% atau RM34.8 juta ke RM126.8 juta berbanding tahun sebelumnya. Pengurangan ini sebahagian besarnya disebabkan oleh diskaun dagangan akibat persaingan harga yang hebat dalam pasaran.