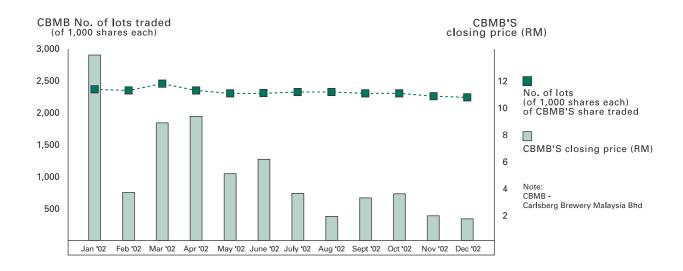

---------|-------------------------------|----------------|-----------------|--|
|              | Purchased (Units) | Lowest         | Highest                       | Per Share (RM) |                 |  |
| August 99    | 577,000           | 9.75           | 10.30                         | 10.09          | 5,822,317.83    |  |
| September 99 | 588,000           | 10.30          | 10.60                         | 10.58          | 6,220,304.57    |  |
| Total        | 1,165,000         | 9.75           | 10.60                         | 10.34          | 12,042,622.40   |  |

No further shares were repurchased during the year ended 31 December 2002. None of the repurchased shares were reissued, cancelled or distributed as share dividends during the period under review.

#### Share Performance



### Material Contracts

The particulars of material contracts of the Group with its major shareholder, Carlsberg Asia Pte Ltd ("CAPL") and some of its related parties, subsisting as at 31 December 2002 or entered into since the end of the previous financial year, are as follows:-

- 1. A call option agreement between Carlsberg Brewery Malaysia Berhad ("CBMB") and Carlsberg A/S ("CAS") on 18 November 1996, allowing CAS to acquire CBMB's interest in The Lion Brewery Ceylon Limited, should certain events occur. The purchase consideration is to be based on an agreed formula and in any event, to be a minimum of the original purchase price paid by CBMB. CAS is related to a major shareholder of CAPL.
- 2. An agreement between CBMB and CAPL to be dated 1 January 2002 for, inter-alia, the exclusi