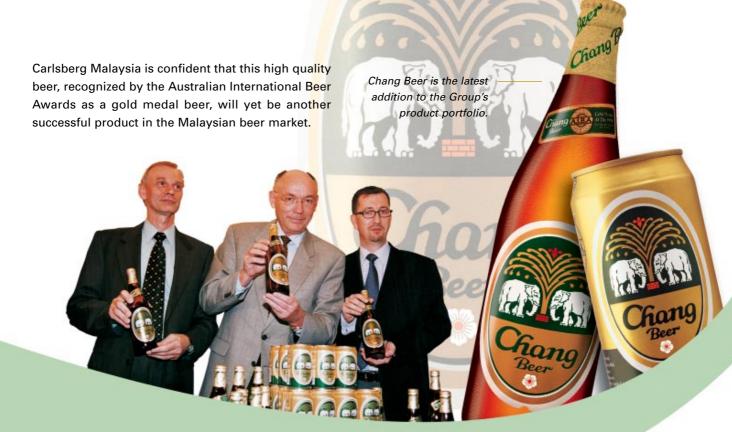

#### INTRODUCING ANOTHER CHOICE OF QUALITY BEER

Chang Beer, a new addition to the Group's product portfolio was introduced in August to offer beer consumers a further choice of a quality product at value for money pricing.

Chang Beer was originally brewed in 1995 by Carlsberg's Thai partner, Beer Thai Co Ltd in Bangkok, Thailand. Within five years of its introduction, Chang Beer became the leading national beer in Thailand. Today it is the number one national beer in Thailand claiming market share of around 60 per cent.