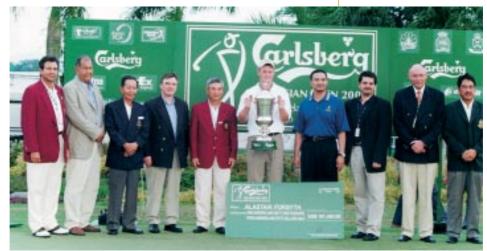

#### **REACHING OUT TO CONSUMERS**

In keeping with the strategy of involving the Carlsberg brand in prestige sports, the Group continued its sponsorship of the Carlsberg Malaysian Open which was staged at the Royal Selangor Golf Club.

The 2002 tournament was the richest national open golf championship on the Asian PGA tour with USD1.0 million prize money. The players included stars like Michael Campbell, Padraig Harrington, lan Woosnam, Nick Faldo and Jean Van De Velde. Alastair Forsyth of Scotland won the title.

Carlsberg Malaysian
Open 2002 prize
presentation ceremony.

The Group also sponsored the 2002 Carlsberg Malaysia Sevens rugby event which was played to a packed stadium at the Petaling Jaya Stadium in Kelana Jaya. Sixteen countries took part in the tournament which had been included in the prestigious IRB World Sevens Series since 2001.