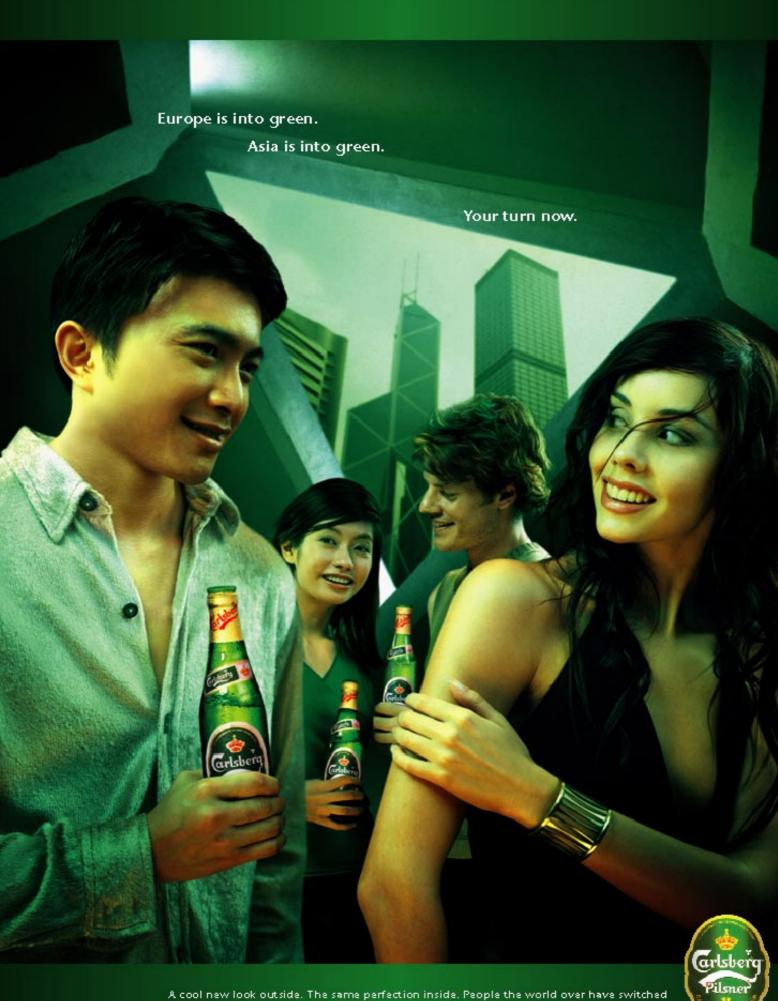

#### ADDRESSING THE NEED TO CHANGE

In line with the Group's continuous pursuit of excellence, a new packaging was launched for Carlsberg Green Label. The change in packaging from amber to green bottles represents the global look for Carlsberg Green Label which is available in more than 150 countries around the world.

The bottle represents a fresh ultra cool new look while the same perfect quality beer is maintained. This trendy and contemporary packaging is expected to sustain the Group's market share and sales growth momentum.

Launch of the Green Bottle.