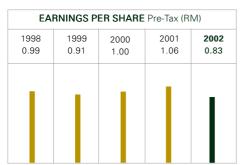

Shareholders' funds increased by 0.5% to RM539.8 million from RM536.9 million in 2001. Earnings per share was 66.9 sen compared to 83.0 sen in 2001. The Group's net tangible asset was unchanged at RM3.54 per share.

Tabung pemegang saham bertambah sebanyak 0.5% ke RM539.8 juta dari RM536.9 juta dalam tahun 2001. Pendapatan sesaham adalah 66.9 sen berbanding 83.0 sen dalam tahun 2001. Aset ketara bersih bagi Kumpulan kekal pada RM3.54 sesaham.

股東基金增加零點五巴仙,即從二零零一年的五億三千六百九十万零吉增加至五億三千九百八十万零吉。今年的每股淨收益為六十六點九仙,而二零零一年為八十三仙。集團每股淨有形資產不變,維持在每股三零吉五十四仙的水平。