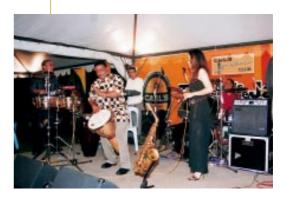

Carlsberg continued its support for jazz music with the staging of four weekends of jazz performances at the Mont Kiara fountain courtyard. A total of ten groups, four of which are international bands, provided live entertainment at the Carl's Sunrise Jazz Festival.

Carl's Sunrise Jazz Festival.

The Computer Education Fund, jointly undertaken by Carlsberg and the Federation of Chinese Associations Malaysia raised a sum of RM0.45 million in year 2002. The funds raised will continue to be used to grant study loans, to Chinese students pursuing IT education in universities and colleges.