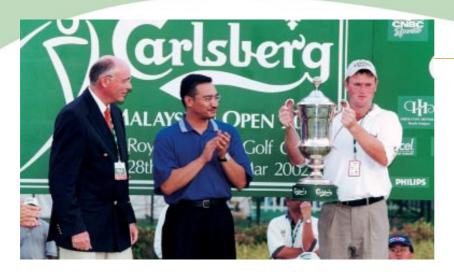

#### **REACHING OUT TO CONSUMERS**

In keeping with the strategy of involving the Carlsberg brand in prestige sports, the Group continued its sponsorship of the Carlsberg Malaysian Open which was staged at the Royal Selangor Golf Club.

The 2002 tournament was the richest national open golf championship on the Asian PGA tour with USD1.0 million prize money. The players included stars like Michael Campbell, Padraig Harrington, lan Woosnam, Nick Faldo and Jean Van De Velde. Alastair Forsyth of Scotland won the title.

Carlsberg Malaysian
Open 2002 prize
presentation ceremony.

The Group also sponsored the 2002 Carlsberg Malaysia Sevens rugby event which was played to a packed stadium at the Petaling Jaya Stadium in Kelana Jaya. Sixteen countries took part in the tournament which had been included in the prestigious IRB World Sevens Series since 2001.