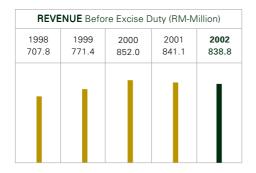

#### **OPERATING RESULTS**

Group revenue for the year under review at RM838.8 million was 0.3% lower than 2001. The lower revenue was primarily due to lower export sales.

Group profit before tax declined by 21.6% or RM34.8 million to RM126.8 million compared to the previous year. The decline in profits was mainly attributable to the high trade discounting as a result of the intense price competition in the market.

#### KEPUTUSAN OPERASI

Perolehan Kumpulan pada tahun dalam kajian sebanyak RM838.8 juta adalah 0.3% lebih rendah berbanding tahun 2001. Punca utama perolehan yang lebih rendah ini adalah pengurangan jualan eksport.