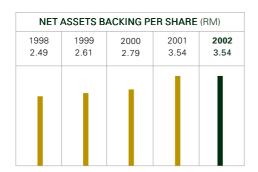

Shareholders' funds increased by 0.5% to RM539.8 million from RM536.9 million in 2001. Earnings per share was 66.9 sen compared to 83.0 sen in 2001. The Group's net tangible asset was unchanged at RM3.54 per share.

Tabung pemegang saham bertambah sebanyak 0.5% ke RM539.8 juta dari RM536.9 juta dalam tahun 2001. Pendapatan sesaham adalah 66.9 sen berbanding 83.0 sen dalam tahun 2001. Aset ketara bersih bagi Kumpulan kekal pada RM3.54 sesaham.

股東基金增加零點五巴仙,即從二零零一年的五億三千六百九十万零吉增加至五億三千九百八十万零吉。今年的每股淨收益為六十六點九仙,而二零零一年為八十三仙。集團每股淨有形資產不變,維持在每股三零吉五十四仙的水平。