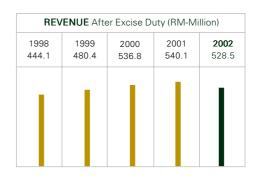

#### **OPERATING RESULTS**

Group revenue for the year under review at RM838.8 million was 0.3% lower than 2001. The lower revenue was primarily due to lower export sales.

Group profit before tax declined by 21.6% or RM34.8 million to RM126.8 million compared to the previous year. The decline in profits was mainly attributable to the high trade discounting as a result of the intense price competition in the market.

#### KEPUTUSAN OPERASI

Perolehan Kumpulan pada tahun dalam kajian sebanyak RM838.8 juta adalah 0.3% lebih rendah berbanding tahun 2001. Punca utama perolehan yang lebih rendah ini adalah pengurangan jualan eksport.

#### 營運業績

在 檢 討 財 政 年 度 中, 本 集 團 取 得 了 八 億 三 千 八 百 八 十 万 零 吉 的 營 業 額 , 比 二 零 零 一 年 降 低 了 零 點 三 巴 仙 。 低 營 業 額 的 主 要 原 因 是 因 為 出 口 量 降 低 所 導 致 。

集團扣稅前盈利為一億二千六百八十万零吉較去年的扣稅前盈利降低了廿一點六 巴仙或相等于三千四百八十万零吉。盈利降低的主要原因是為了應付市場价格激烈 競爭而提供了高貿易折扣所導致。