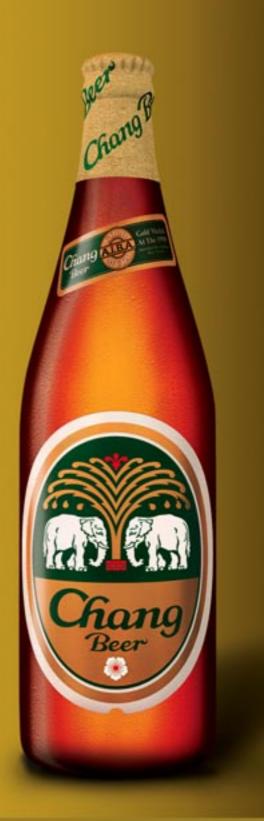

#### INTRODUCING ANOTHER CHOICE OF QUALITY BEER

Chang Beer, a new addition to the Group's product portfolio was introduced in August to offer beer consumers a further choice of a quality product at value for money pricing.

Chang Beer was originally brewed in 1995 by Carlsberg's Thai partner, Beer Thai Co Ltd in Bangkok, Thailand. Within five years of its introduction, Chang Beer became the leading national beer in Thailand. Today it is the number one national beer in Thailand claiming market share of around 60 per cent.