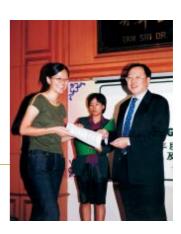

Carl's Sunrise Jazz Festival.

The Computer Education Fund, jointly undertaken by Carlsberg and the Federation of Chinese Associations Malaysia raised a sum of RM0.45 million in year 2002. The funds raised will continue to be used to grant study loans, to Chinese students pursuing IT education in universities and colleges.

Recipients for the study loan under the Computer Education Fund.