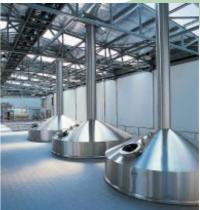

#### **COMMITMENT TO QUALITY**

The new state-of-the-art brewhouse was officially opened by the Deputy Minister of the Ministry of International Trade and Industry, Datuk Kerk Choo Ting, in September 2002. With this new plant, Carlsberg would be able to increase its annual production capacity by thirty per cent from 1 million hectoliters to 1.3 million hectoliters.

This fully automated brew house brings the Group's total plant and equipment investment over the last four years to above RM100 million.

New pre-run vessel, wort kettle and whirlpool.